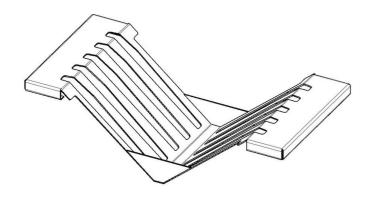

## Stainless steel plate rack

Equipped troughs accessories Code: 1773 100

#### DETAILS

| Equipped troughs accessories         | Plate rack                                                                                                                                                                                     |
|--------------------------------------|------------------------------------------------------------------------------------------------------------------------------------------------------------------------------------------------|
| Material                             | Stainless steel                                                                                                                                                                                |
| Texture                              | Brushed in line                                                                                                                                                                                |
| Finish                               | Foster brushed                                                                                                                                                                                 |
| Туре                                 | Standard                                                                                                                                                                                       |
| Dimensions                           | 28 x 14 cm                                                                                                                                                                                     |
| Length                               | 2 unit - Standard                                                                                                                                                                              |
| Key to understanding the accessories | The lengths of the channels and accessories are indicated in "units"; for the composition, the sum of the "units" of the accessories must be the same as the length in "units" of the channel. |