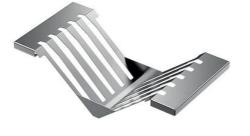

## Stainless steel plate rack

Equipped troughs accessories Code: 1773 100

#### DETAILS

| Equipped troughs accessories         | Plate rack                                                                                                                                                                                     |
|--------------------------------------|------------------------------------------------------------------------------------------------------------------------------------------------------------------------------------------------|
| Material                             | Stainless steel                                                                                                                                                                                |
| Texture                              | Brushed in line                                                                                                                                                                                |
| Finish                               | Foster brushed                                                                                                                                                                                 |
| Туре                                 | Standard                                                                                                                                                                                       |
| Dimensions                           | 28 x 14 cm                                                                                                                                                                                     |
| Length                               | 2 unit - Standard                                                                                                                                                                              |
| Key to understanding the accessories | The lengths of the channels and accessories are indicated in "units"; for the composition, the sum of the "units" of the accessories must be the same as the length in "units" of the channel. |